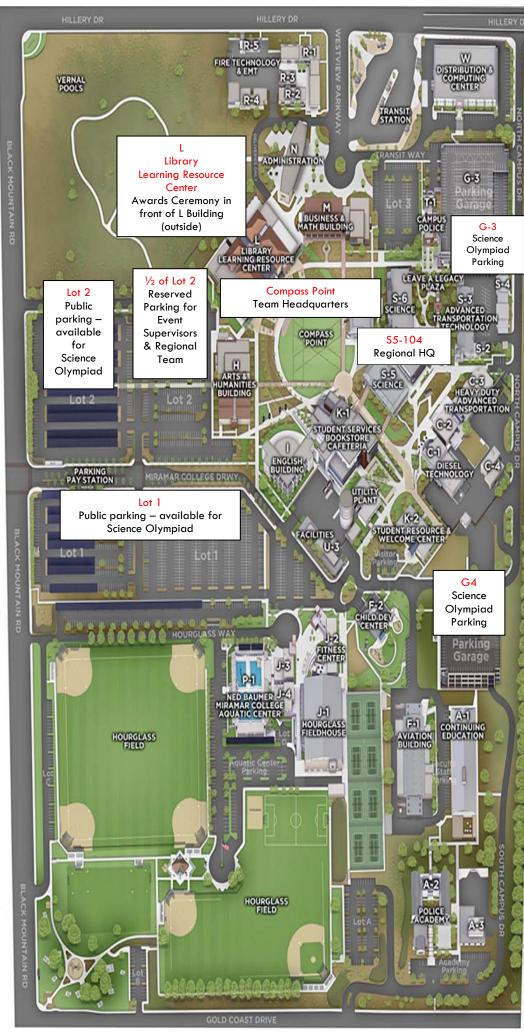

## **Front of \$5-104**

Head Coach Check-In School-Provided Proctor Check-In Regional Info Desk

\_\_\_\_\_\_

**S5-104** 

Regional HQ / Scoring

| Anatomy & Physiology B | M-105                |
|------------------------|----------------------|
| Can't Judge a Powder B | S5-100               |
| Codebusters B          | M-101                |
| Crime Busters B        | \$5-200              |
| Disease Detectives B   | M-103                |
| Dynamic Planet B       | \$5-208              |
| Ecology B              | M-102                |
| Experimental Design B  | S6-103               |
| Fast Facts B           | L-301                |
| Forestry B             | L-302                |
| Fossils B              | M-108                |
| Meteorology B          | M-104                |
| Microbe Mission B      | L-303                |
| Optics                 | L-310                |
| Reach for the Stars B  | \$5-203              |
| Road Scholar B         | \$5-204              |
| Wind Power B           | M-110                |
| Write It Do It B       | M-201                |
|                        | M-203                |
|                        | M-204                |
|                        | M-205                |
|                        | M-206                |
|                        | M-207                |
|                        | M-208                |
|                        | M-209                |
|                        |                      |
| Air Trajectory B       | K1 Cafeteria         |
| Flight B               | J1 Hourglass Field   |
| -                      | House (college side) |
| Roller Coaster B       | K1 Cafeteria         |
| Tower B                | I-101 A/B            |
| Wheeled Vehicle B      | J1 Hourglass Field   |
|                        | House (college side) |