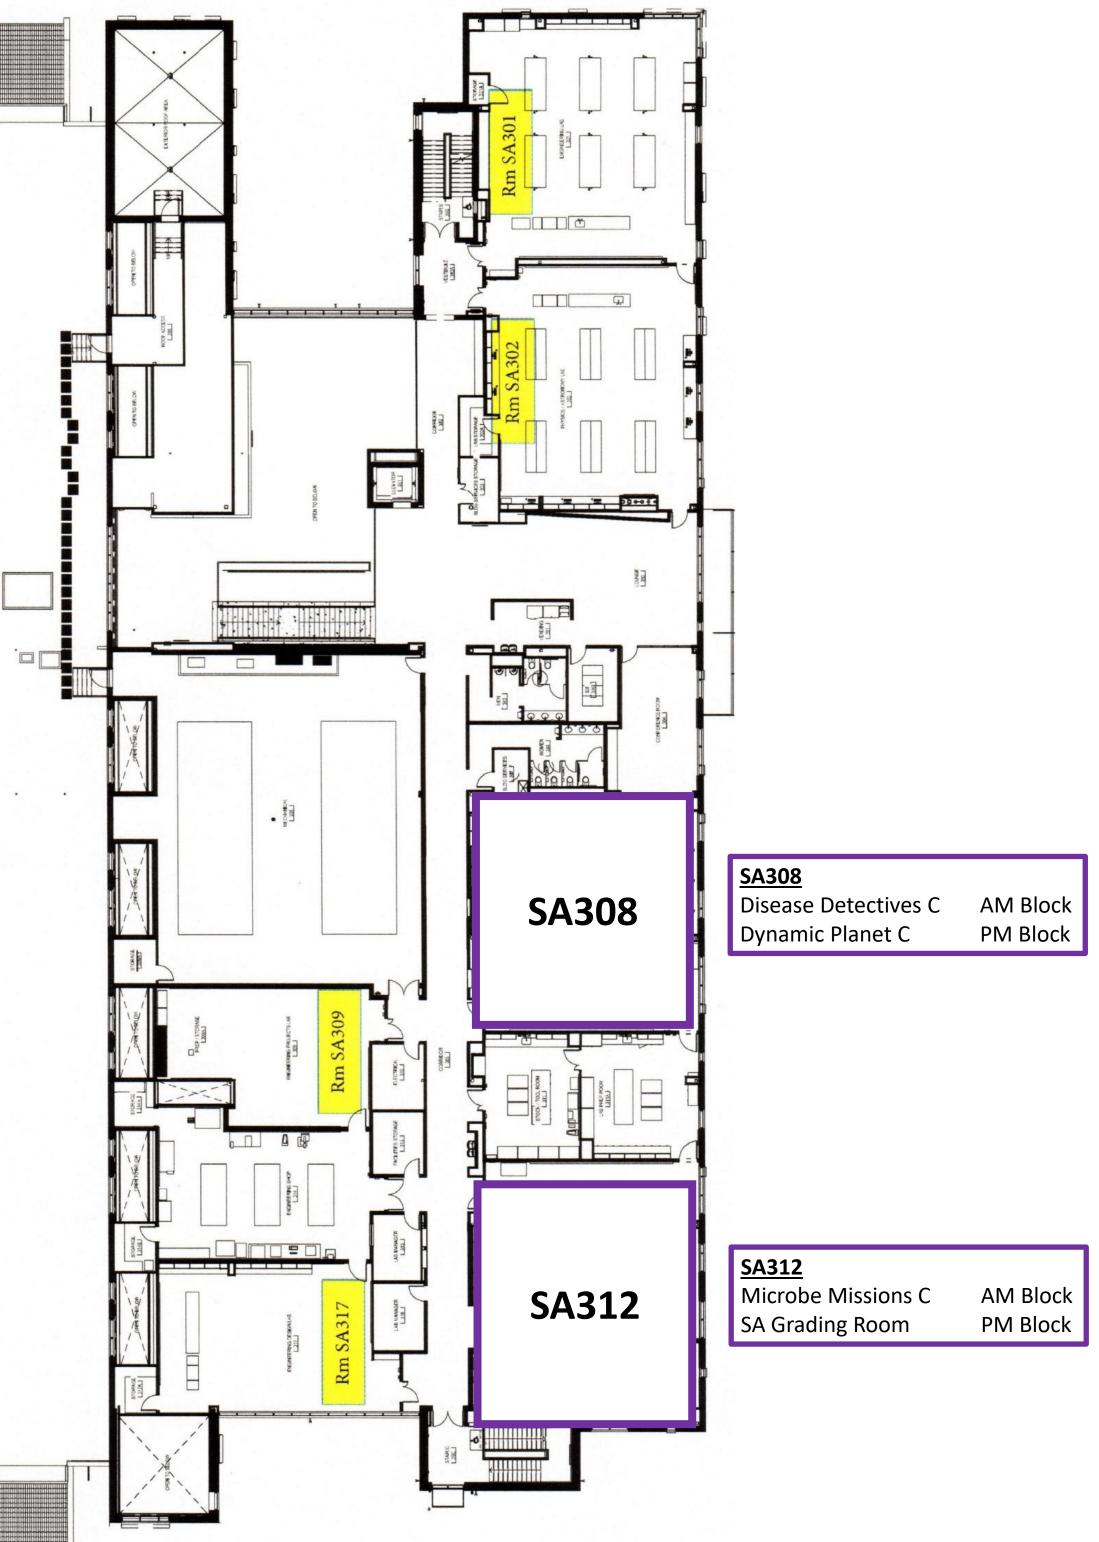

### **MONTGOMERY** COLLEGE

Germantown Campus | Pinkney Innovation Complex for Science and Technology (PIC MC)



### PARKING

- Lot 3 (Reserved)
- **Event Supervisors**
- MSO Staff
- Volunteers



Parents

**HOMEROOMS** Bldgs. HS & HT (closest Lot 4&5)



**ARRIVAL** REGISTRATION Bldg. BE Lobby



**EVENT LOCATIONS BE** – Bioscience and Engineering Building **SA – Student Affairs and Science Building** HS – Humanities and Science Building HT – Humanities and **Technology Building** 

# BIOSCIENCES BLDG – BASEMENT LEVEL Laboratories



# BIOSCIENCES BLDG – FIRST LEVEL CLASSROOMS AND BREAKROOMS



### BIOSCIENCES BLDG – SECOND LEVEL OFFICES AND SCORING