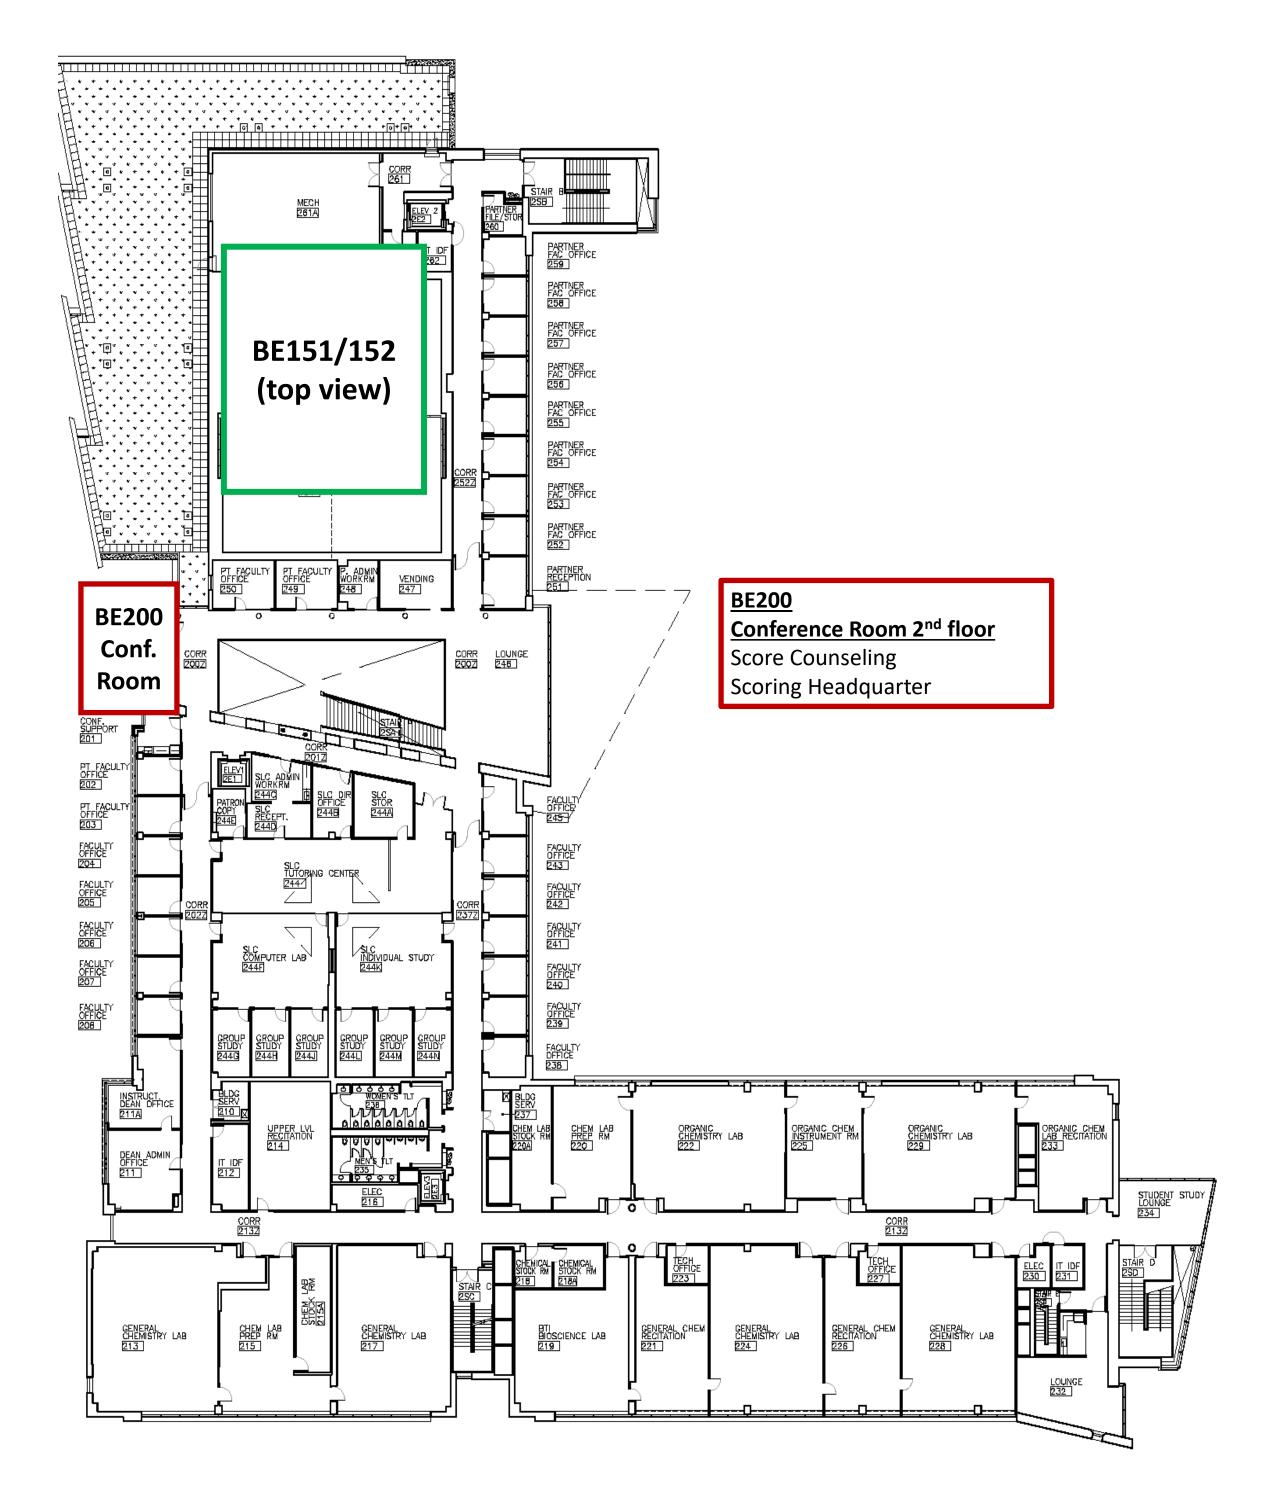

### **MONTGOMERY** COLLEGE

Germantown Campus | Pinkney Innovation Complex for Science and Technology (PIC MC)



### PARKING

- Lot 3 (Reserved)
- **Event Supervisors**
- MSO Staff
- Volunteers



Parents

**HOMEROOMS** Bldgs. HS & HT (closest Lot 4&5)



**ARRIVAL** REGISTRATION Bldg. BE Lobby



**EVENT LOCATIONS BE** – Bioscience and Engineering Building **SA – Student Affairs and Science Building** HS – Humanities and Science Building HT – Humanities and **Technology Building** 

# BIOSCIENCES BLDG – BASEMENT LEVEL Laboratories



# BIOSCIENCES BLDG – FIRST LEVEL CLASSROOMS AND BREAKROOMS



### BIOSCIENCES BLDG – SECOND LEVEL OFFICES AND SCORING