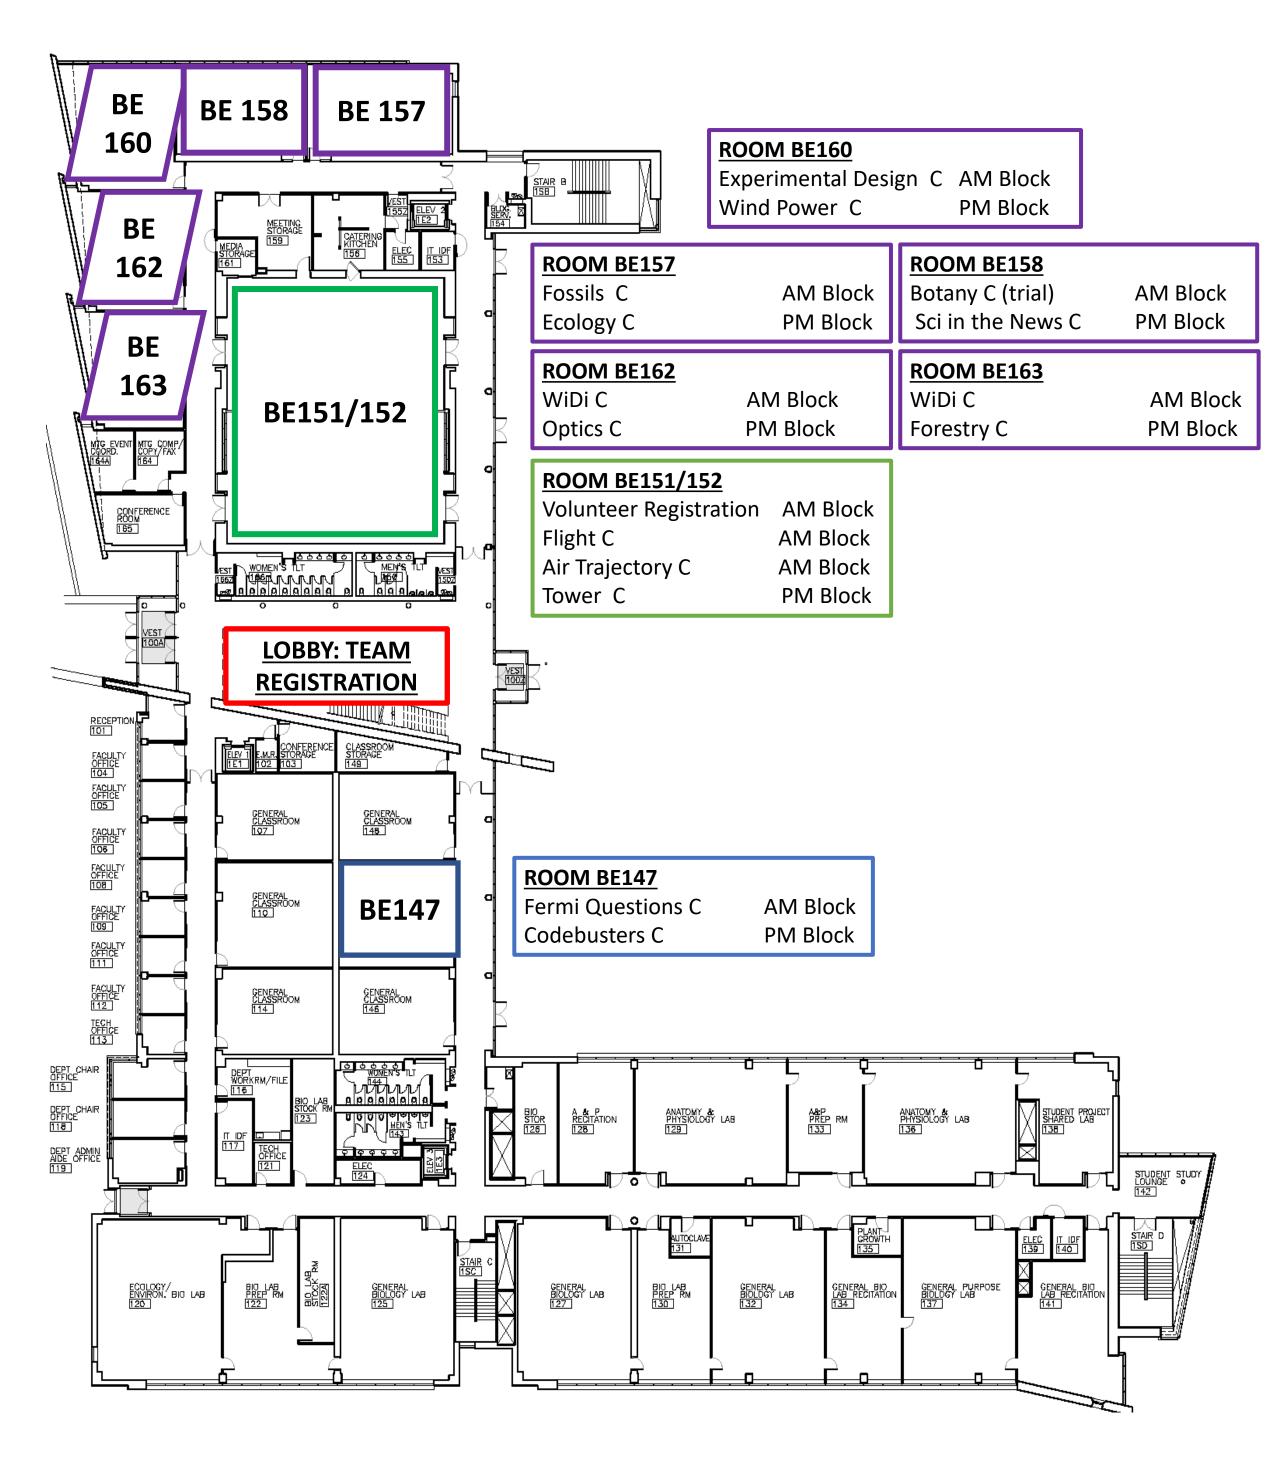

### **MONTGOMERY** COLLEGE

Germantown Campus | Pinkney Innovation Complex for Science and Technology (PIC MC)



### PARKING

- Lot 3 (Reserved)
- **Event Supervisors**
- MSO Staff
- Volunteers



Parents

**HOMEROOMS** Bldgs. HS & HT (closest Lot 4&5)



**ARRIVAL** REGISTRATION Bldg. BE Lobby



**EVENT LOCATIONS BE** – Bioscience and Engineering Building **SA – Student Affairs and Science Building** HS – Humanities and Science Building HT – Humanities and **Technology Building** 

# BIOSCIENCES BLDG – BASEMENT LEVEL Laboratories



# BIOSCIENCES BLDG – FIRST LEVEL CLASSROOMS AND BREAKROOMS



### BIOSCIENCES BLDG – SECOND LEVEL OFFICES AND SCORING