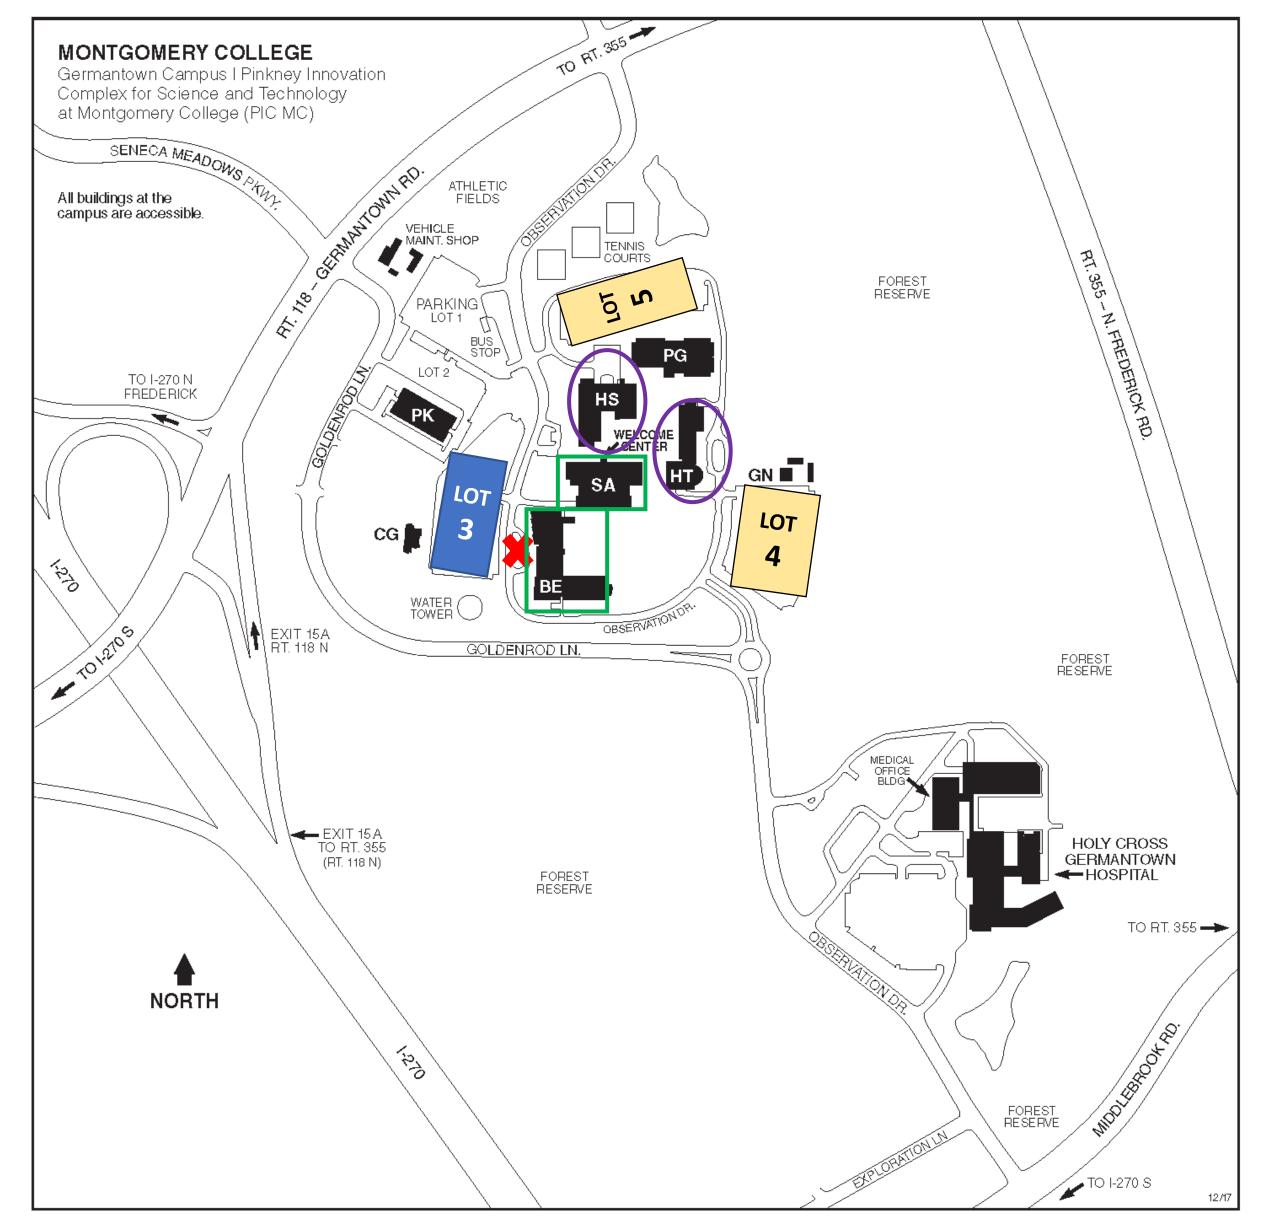

### **MONTGOMERY** COLLEGE

Germantown Campus | Pinkney Innovation Complex for Science and Technology (PIC MC)

### PARKING

- Lot 3 (Reserved)
- **Event Supervisors**
- MSO Staff
- Volunteers

Parents

**HOMEROOMS** Bldgs. HS & HT (closest Lot 4&5)

**ARRIVAL** REGISTRATION Bldg. BE Lobby

**EVENT LOCATIONS BE** – Bioscience and Engineering Building **SA – Student Affairs and Science Building** HS – Humanities and Science Building HT – Humanities and **Technology Building** 