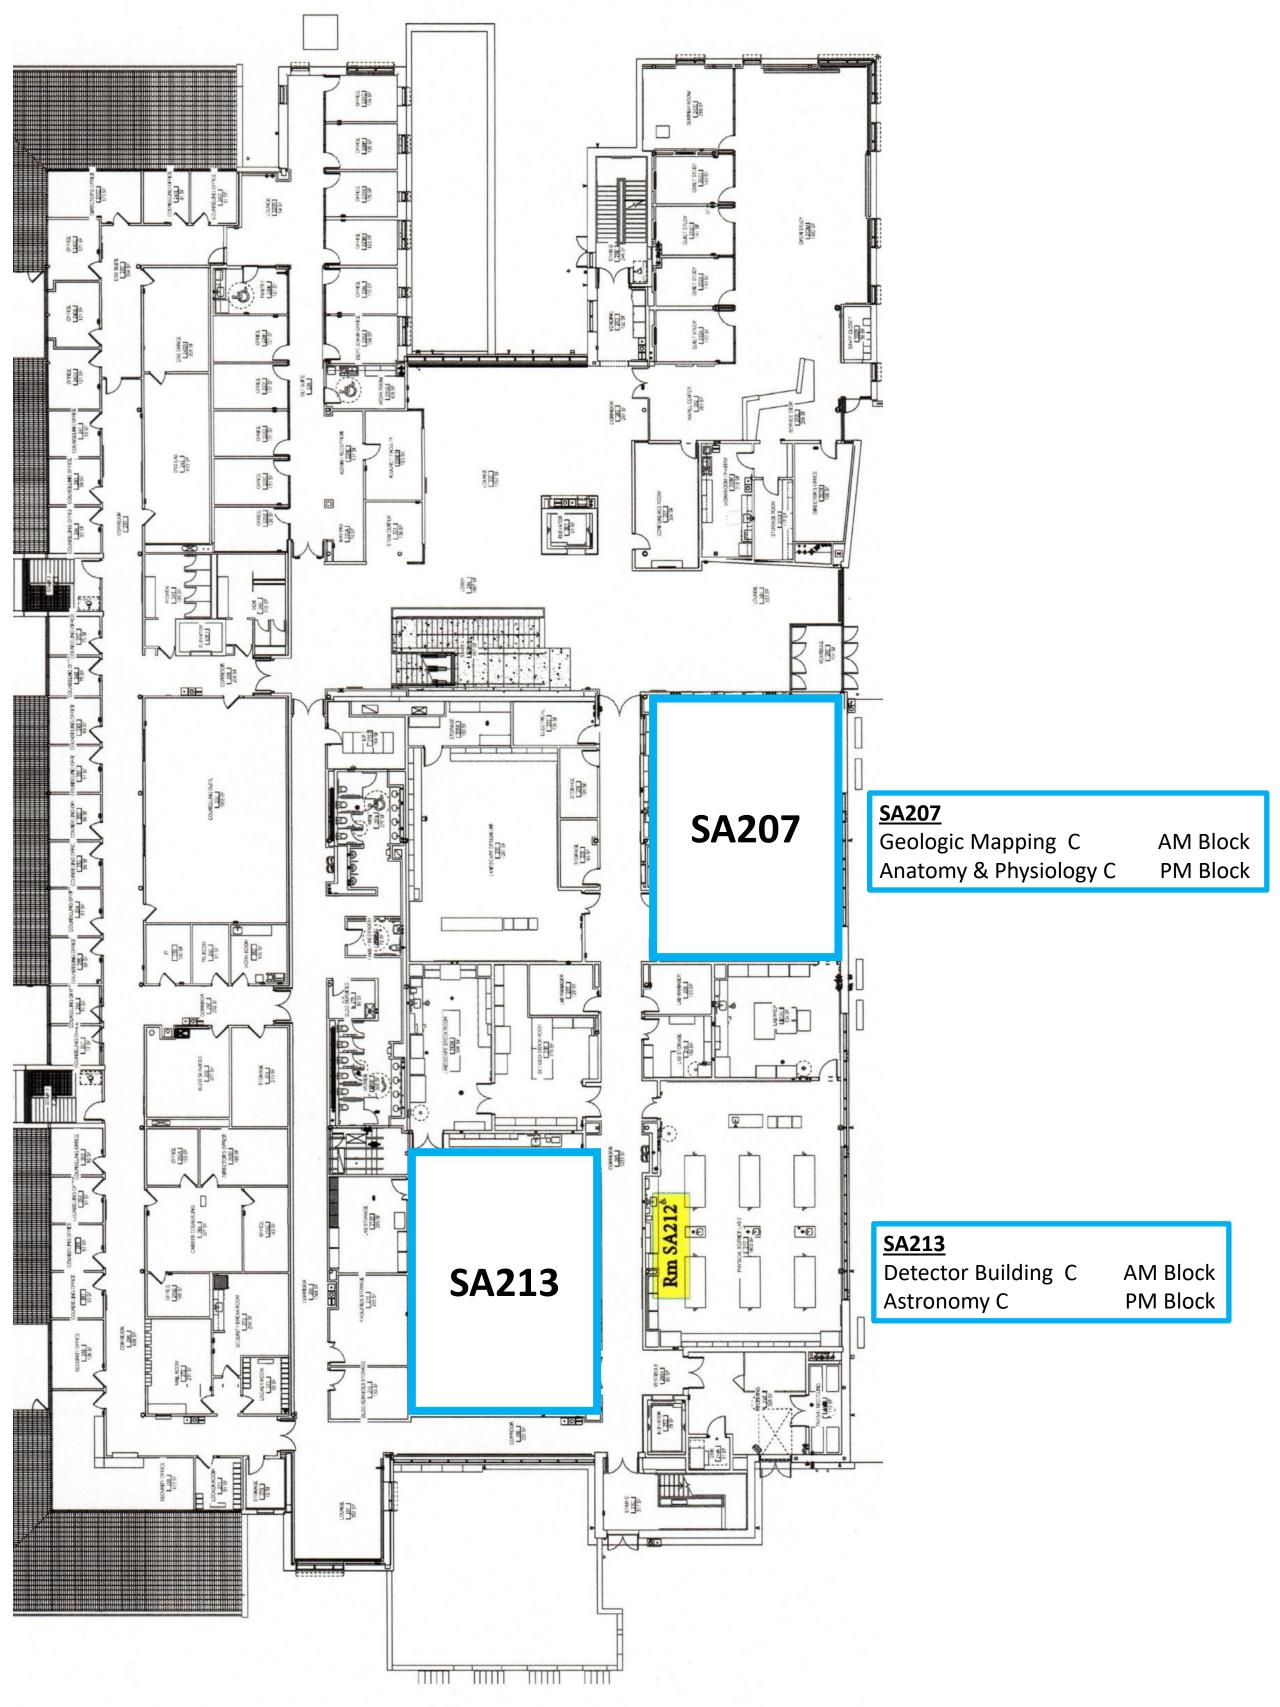

### **MONTGOMERY** COLLEGE

Germantown Campus | Pinkney Innovation Complex for Science and Technology (PIC MC)



### PARKING

- Lot 3 (Reserved)
- **Event Supervisors**
- MSO Staff
- Volunteers



Parents

**HOMEROOMS** Bldgs. HS & HT (closest Lot 4&5)



**ARRIVAL** REGISTRATION Bldg. BE Lobby



**EVENT LOCATIONS BE** – Bioscience and Engineering Building **SA – Student Affairs and Science Building** HS – Humanities and Science Building HT – Humanities and **Technology Building** 

# BIOSCIENCES BLDG – BASEMENT LEVEL Laboratories



# BIOSCIENCES BLDG – FIRST LEVEL CLASSROOMS AND BREAKROOMS



### BIOSCIENCES BLDG – SECOND LEVEL OFFICES AND SCORING