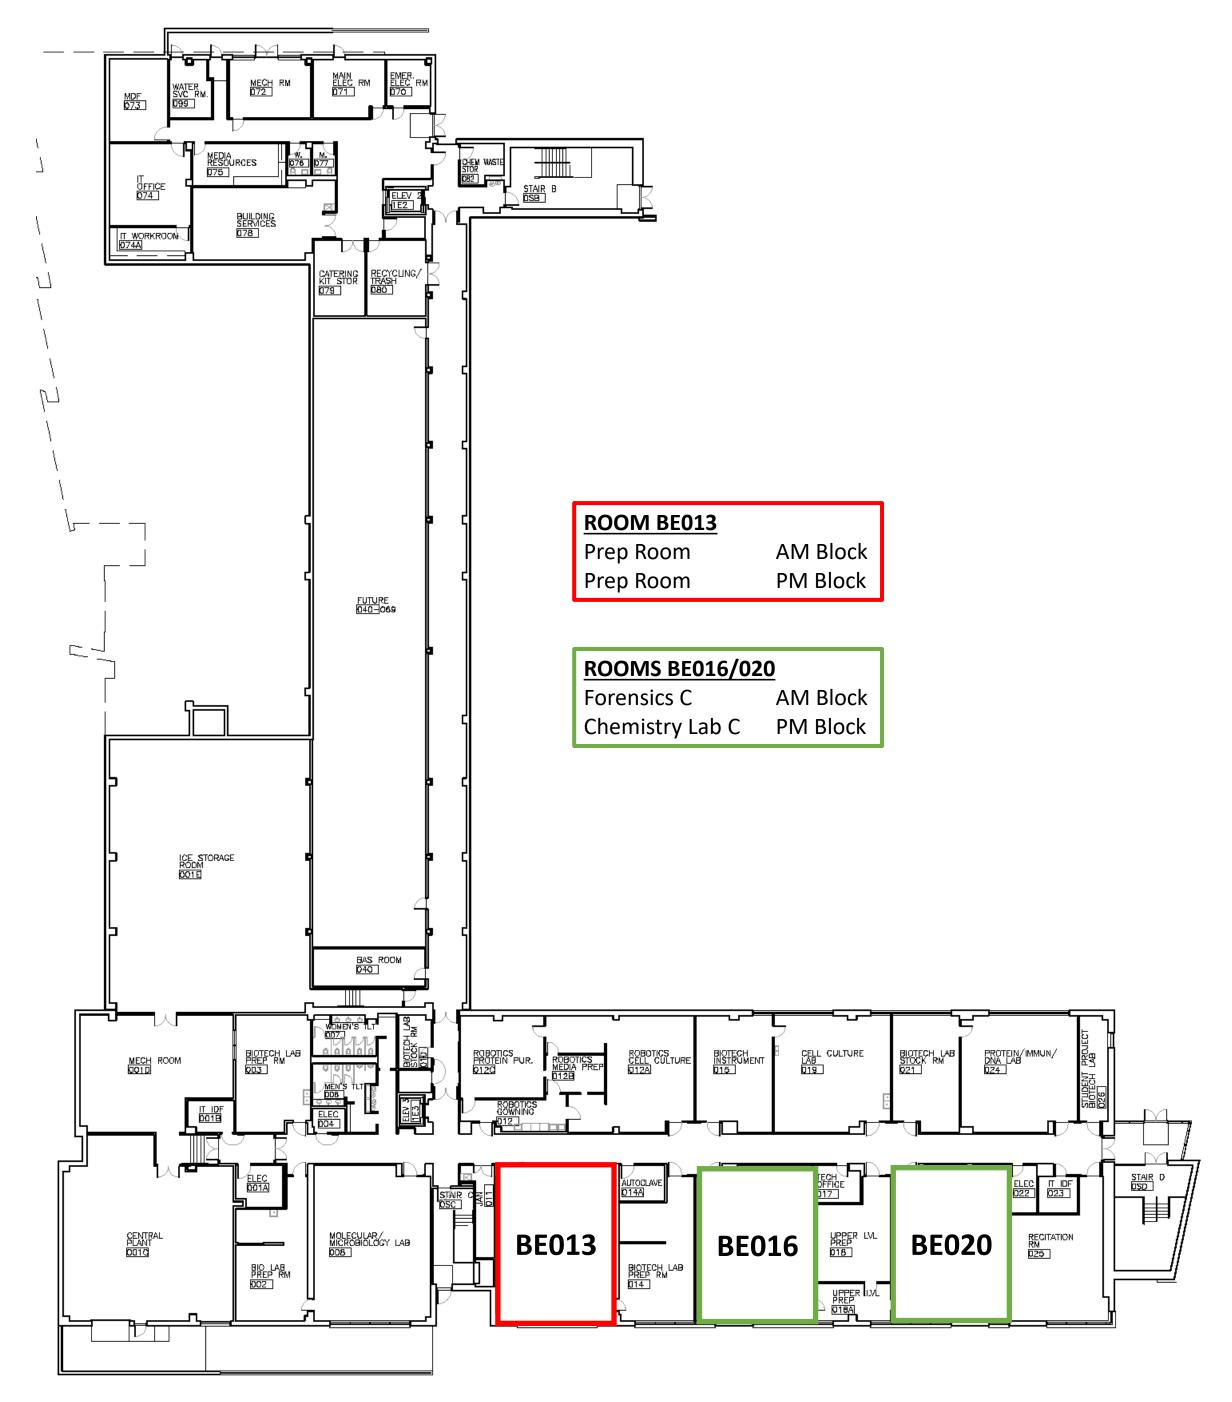

### **MONTGOMERY** COLLEGE

Germantown Campus | Pinkney Innovation Complex for Science and Technology (PIC MC)



### PARKING

- Lot 3 (Reserved)
- **Event Supervisors**
- MSO Staff
- Volunteers



Parents

**HOMEROOMS** Bldgs. HS & HT (closest Lot 4&5)



**ARRIVAL** REGISTRATION Bldg. BE Lobby



**EVENT LOCATIONS BE** – Bioscience and Engineering Building **SA – Student Affairs and Science Building** HS – Humanities and Science Building HT – Humanities and **Technology Building** 

# BIOSCIENCES BLDG – BASEMENT LEVEL Laboratories



# BIOSCIENCES BLDG – FIRST LEVEL CLASSROOMS AND BREAKROOMS



### BIOSCIENCES BLDG – SECOND LEVEL OFFICES AND SCORING