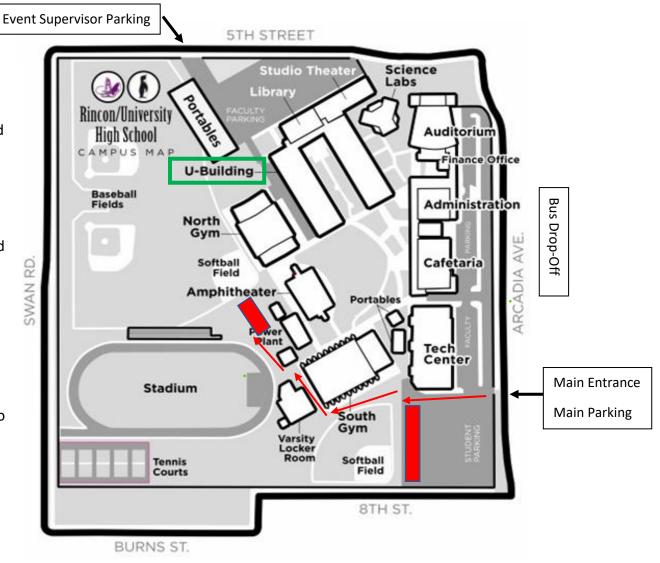

## RINCON/UNIVERSITY HIGH SCHOOL CAMPUS MAP

Events will be held in the U-building, Science Labs, and South Gym.

Students should not go to the basement, nor second floor of the U-Building.

## **Parking**

Event Supervisors parking will be in the north lot.

All others can park in the east lot faculty parking and student parking.

Big buses will drop-off students on Arcadia Ave. and then park in the area labeled with red boxes.

## Camps

Students will setup "camps" inside the cafeteria.

If a team want to setup a camp outside, they may do so on the lawn across from the cafeteria.

## **Food and Snacks**

We will be selling snacks and lunch in the cafeteria. Lunch will be pizza and a drink.

U-Building Room Map