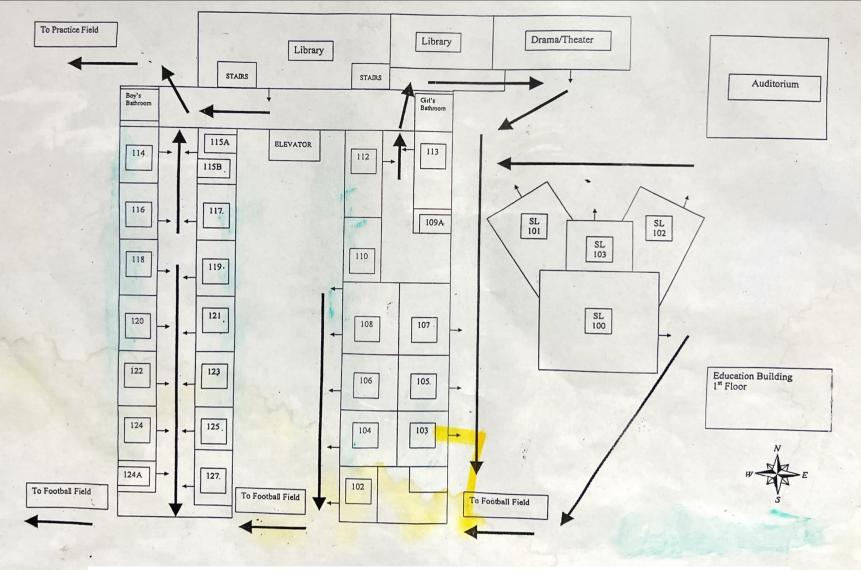

## **Food and Snacks**

We will be selling snacks and lunch in the cafeteria. Lunch will be pizza and a drink.

U-Building Room Map