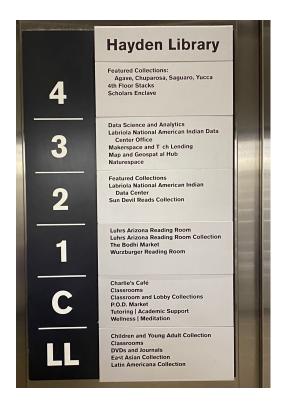

## **Hayden Library** Concourse Level STATE OF C14 399 (74) C12 (100) 53 E3 50 E0 Courtyard 35 (100) CHB 3 1 8 (nu)

### Take Elevator and choose Floor C