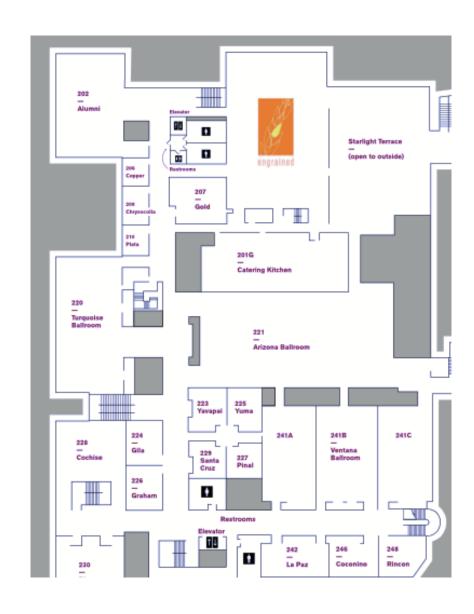

Apache Parking Structure: 250 E Apache

\$16 per day

Bus Drop Off/Pick Up: 620 E Orange Street.

#### Directions:

From Rural Road, turn west onto E Lemon St. turn north on McAllister Ave., turn west on Orange Street.

Once buses have dropped off students, they need to turn south into Lot 27 Visitor parking lot and travel South. Turn East at the end of the parking lot and wind their way back to McAllister Avenue.

Bus Parking: Lot 59 at Rural Road and Rio Salado Parkway







### Memorial Union



# **Events in ECG and ECF**

#### Engineering Center G-wing (ECG) classrooms

1st Floor classrooms

ECG101 - use northwest entrance

★ ECG140 & ECG141 - use northwest entrance near stairs

2nd Floor classrooms

★ Use elevators near northwest entrance

Engineering Center F-wing (ECF) classrooms

★ ECF120/121/130 – use the entrances on northside of ECF



## **Hayden Library** Concourse Level STATE OF C14 399 (74) C12 (100) 53 E3 50 E0 Courtyard 35 (100) CHB 3 1 8 (nu)

### Take Elevator and choose Floor C