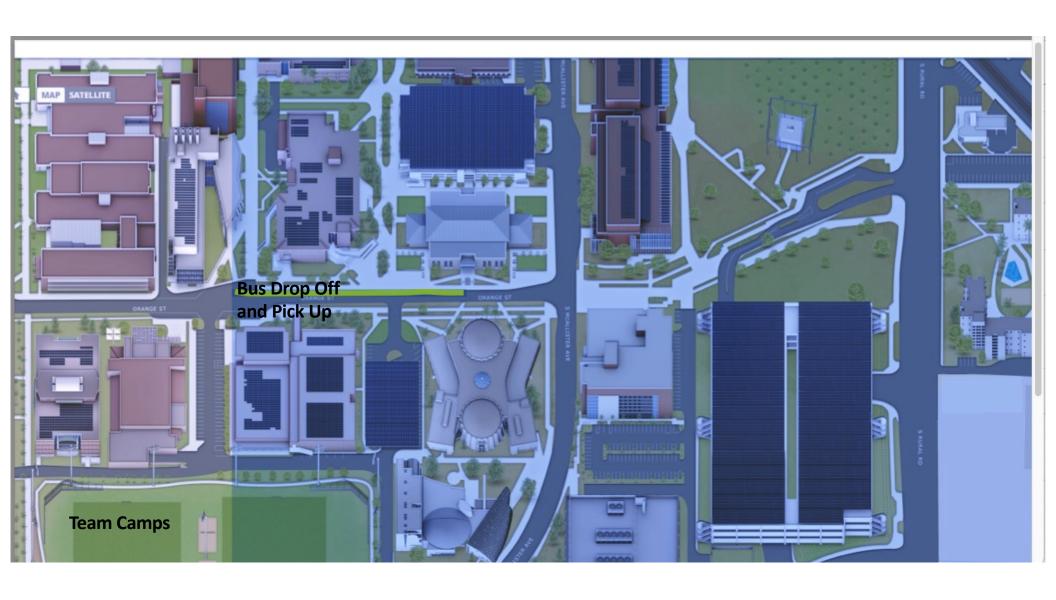

Apache Parking Structure: 250 E Apache

\$16 per day

Bus Drop Off/Pick Up: 620 E Orange Street.

#### Directions:

From Rural Road, turn west onto E Lemon St. turn north on McAllister Ave., turn west on Orange Street.

Once buses have dropped off students, they need to turn south into Lot 27 Visitor parking lot and travel South. Turn East at the end of the parking lot and wind their way back to McAllister Avenue.

Bus Parking: Lot 59 at Rural Road and Rio Salado Parkway