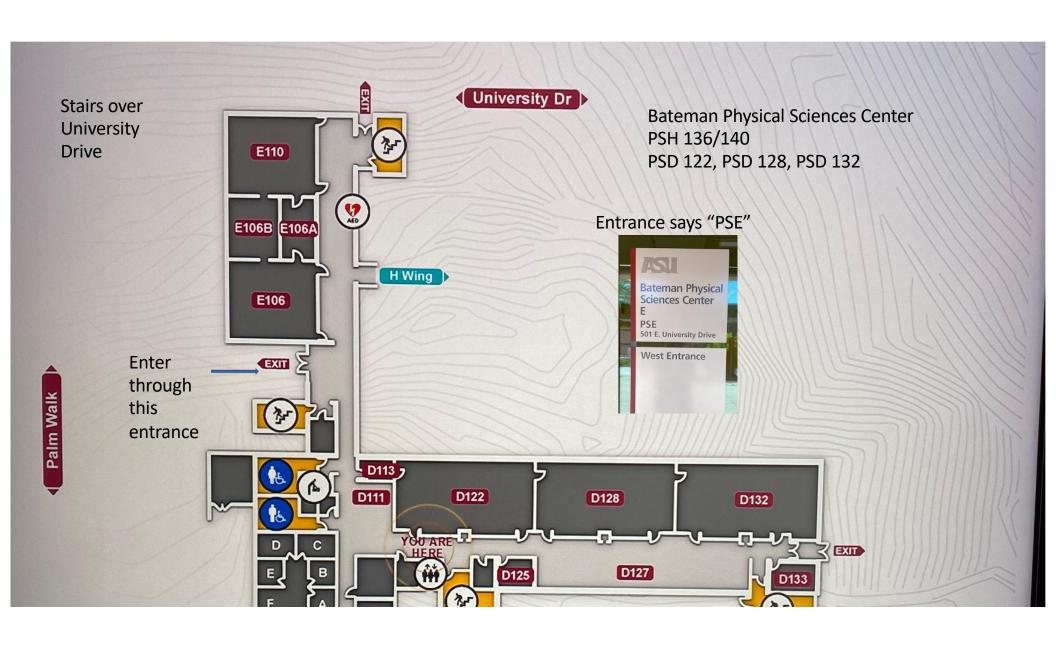

Once buses have dropped off students, they need to turn south into Lot 27 Visitor parking lot and travel South. Turn East at the end of the parking lot and wind their way back to McAllister Avenue.

Bus Parking: Lot 59 at Rural Road and Rio Salado Parkway







### Memorial Union



# **Events in ECG and ECF**

#### Engineering Center G-wing (ECG) classrooms

1st Floor classrooms

ECG101 - use northwest entrance

★ ECG140 & ECG141 - use northwest entrance near stairs

2nd Floor classrooms

★ Use elevators near northwest entrance

Engineering Center F-wing (ECF) classrooms

★ ECF120/121/130 – use the entrances on northside of ECF



## **Hayden Library** Concourse Level STATE OF C14 399 (74) C12 (100) 53 E3 50 E0 Courtyard 35 (100) CHB 3 1 8 (nu)

### Take Elevator and choose Floor C