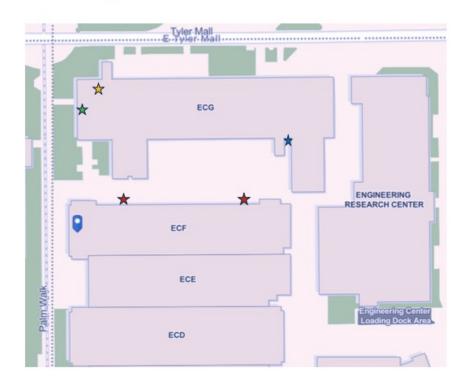

# **Events in ECG and ECF**

#### Engineering Center G-wing (ECG) classrooms

1st Floor classrooms

ECG101 - use northwest entrance

★ ECG140 & ECG141 - use northwest entrance near stairs

2nd Floor classrooms

★ Use elevators near northwest entrance

Engineering Center F-wing (ECF) classrooms

★ ECF120/121/130 – use the entrances on northside of ECF