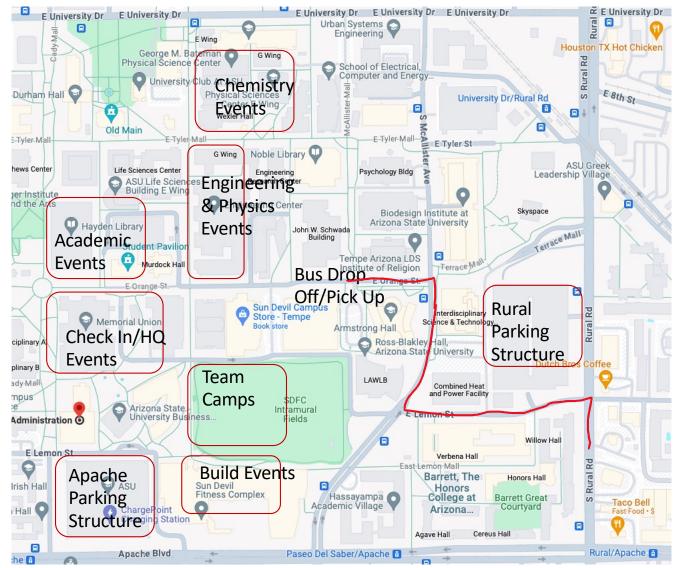

Apache Parking Structure: 250 E Apache

\$16 per day

Bus Drop Off/Pick Up: 620 E Orange Street.

#### Directions:

From Rural Road, turn west onto E Lemon St. turn north on McAllister Ave., turn west on Orange Street.

Once buses have dropped off students, they need to turn south into Lot 27 Visitor parking lot and travel South. Turn East at the end of the parking lot and wind their way back to McAllister Avenue.

Bus Parking: Lot 59 at Rural Road and Rio Salado Parkway