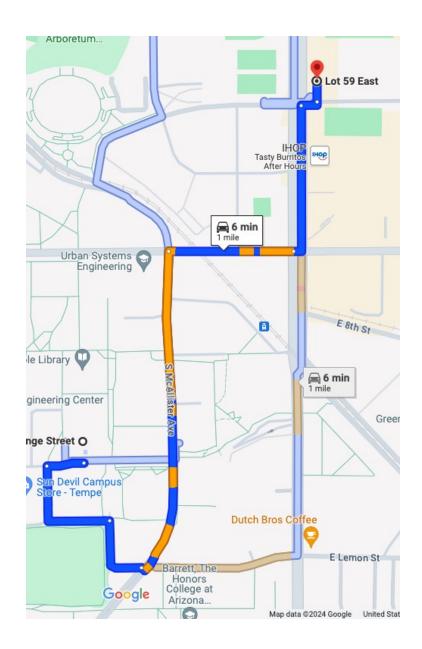

#### Directions:

From Rural Road, turn west onto E Lemon St. turn north on McAllister Ave., turn west on Orange Street.

Once buses have dropped off students, they need to turn south into Lot 27 Visitor parking lot and travel South. Turn East at the end of the parking lot and wind their way back to McAllister Avenue.

Bus Parking: Lot 59 at Rural Road and Rio Salado Parkway